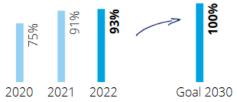

## 55% lower

Carbon emissions in 2022 vs 2020 base year (scope 1-2)

## RENEWABLE ELECTRICITY

<sup>\*</sup>Charts from the Ontex Integrated Annual Report 2022