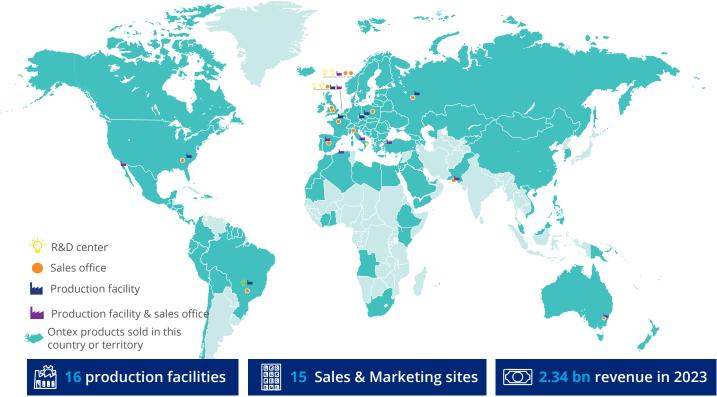

## ONTEX AROUND THE WORLD

### **AN INTERNATIONAL BUSINESS WITH SALES IN AROUND 100 COUNTRIES**

6 R&D sites

20 brands

Listed on Euronext stock exchange